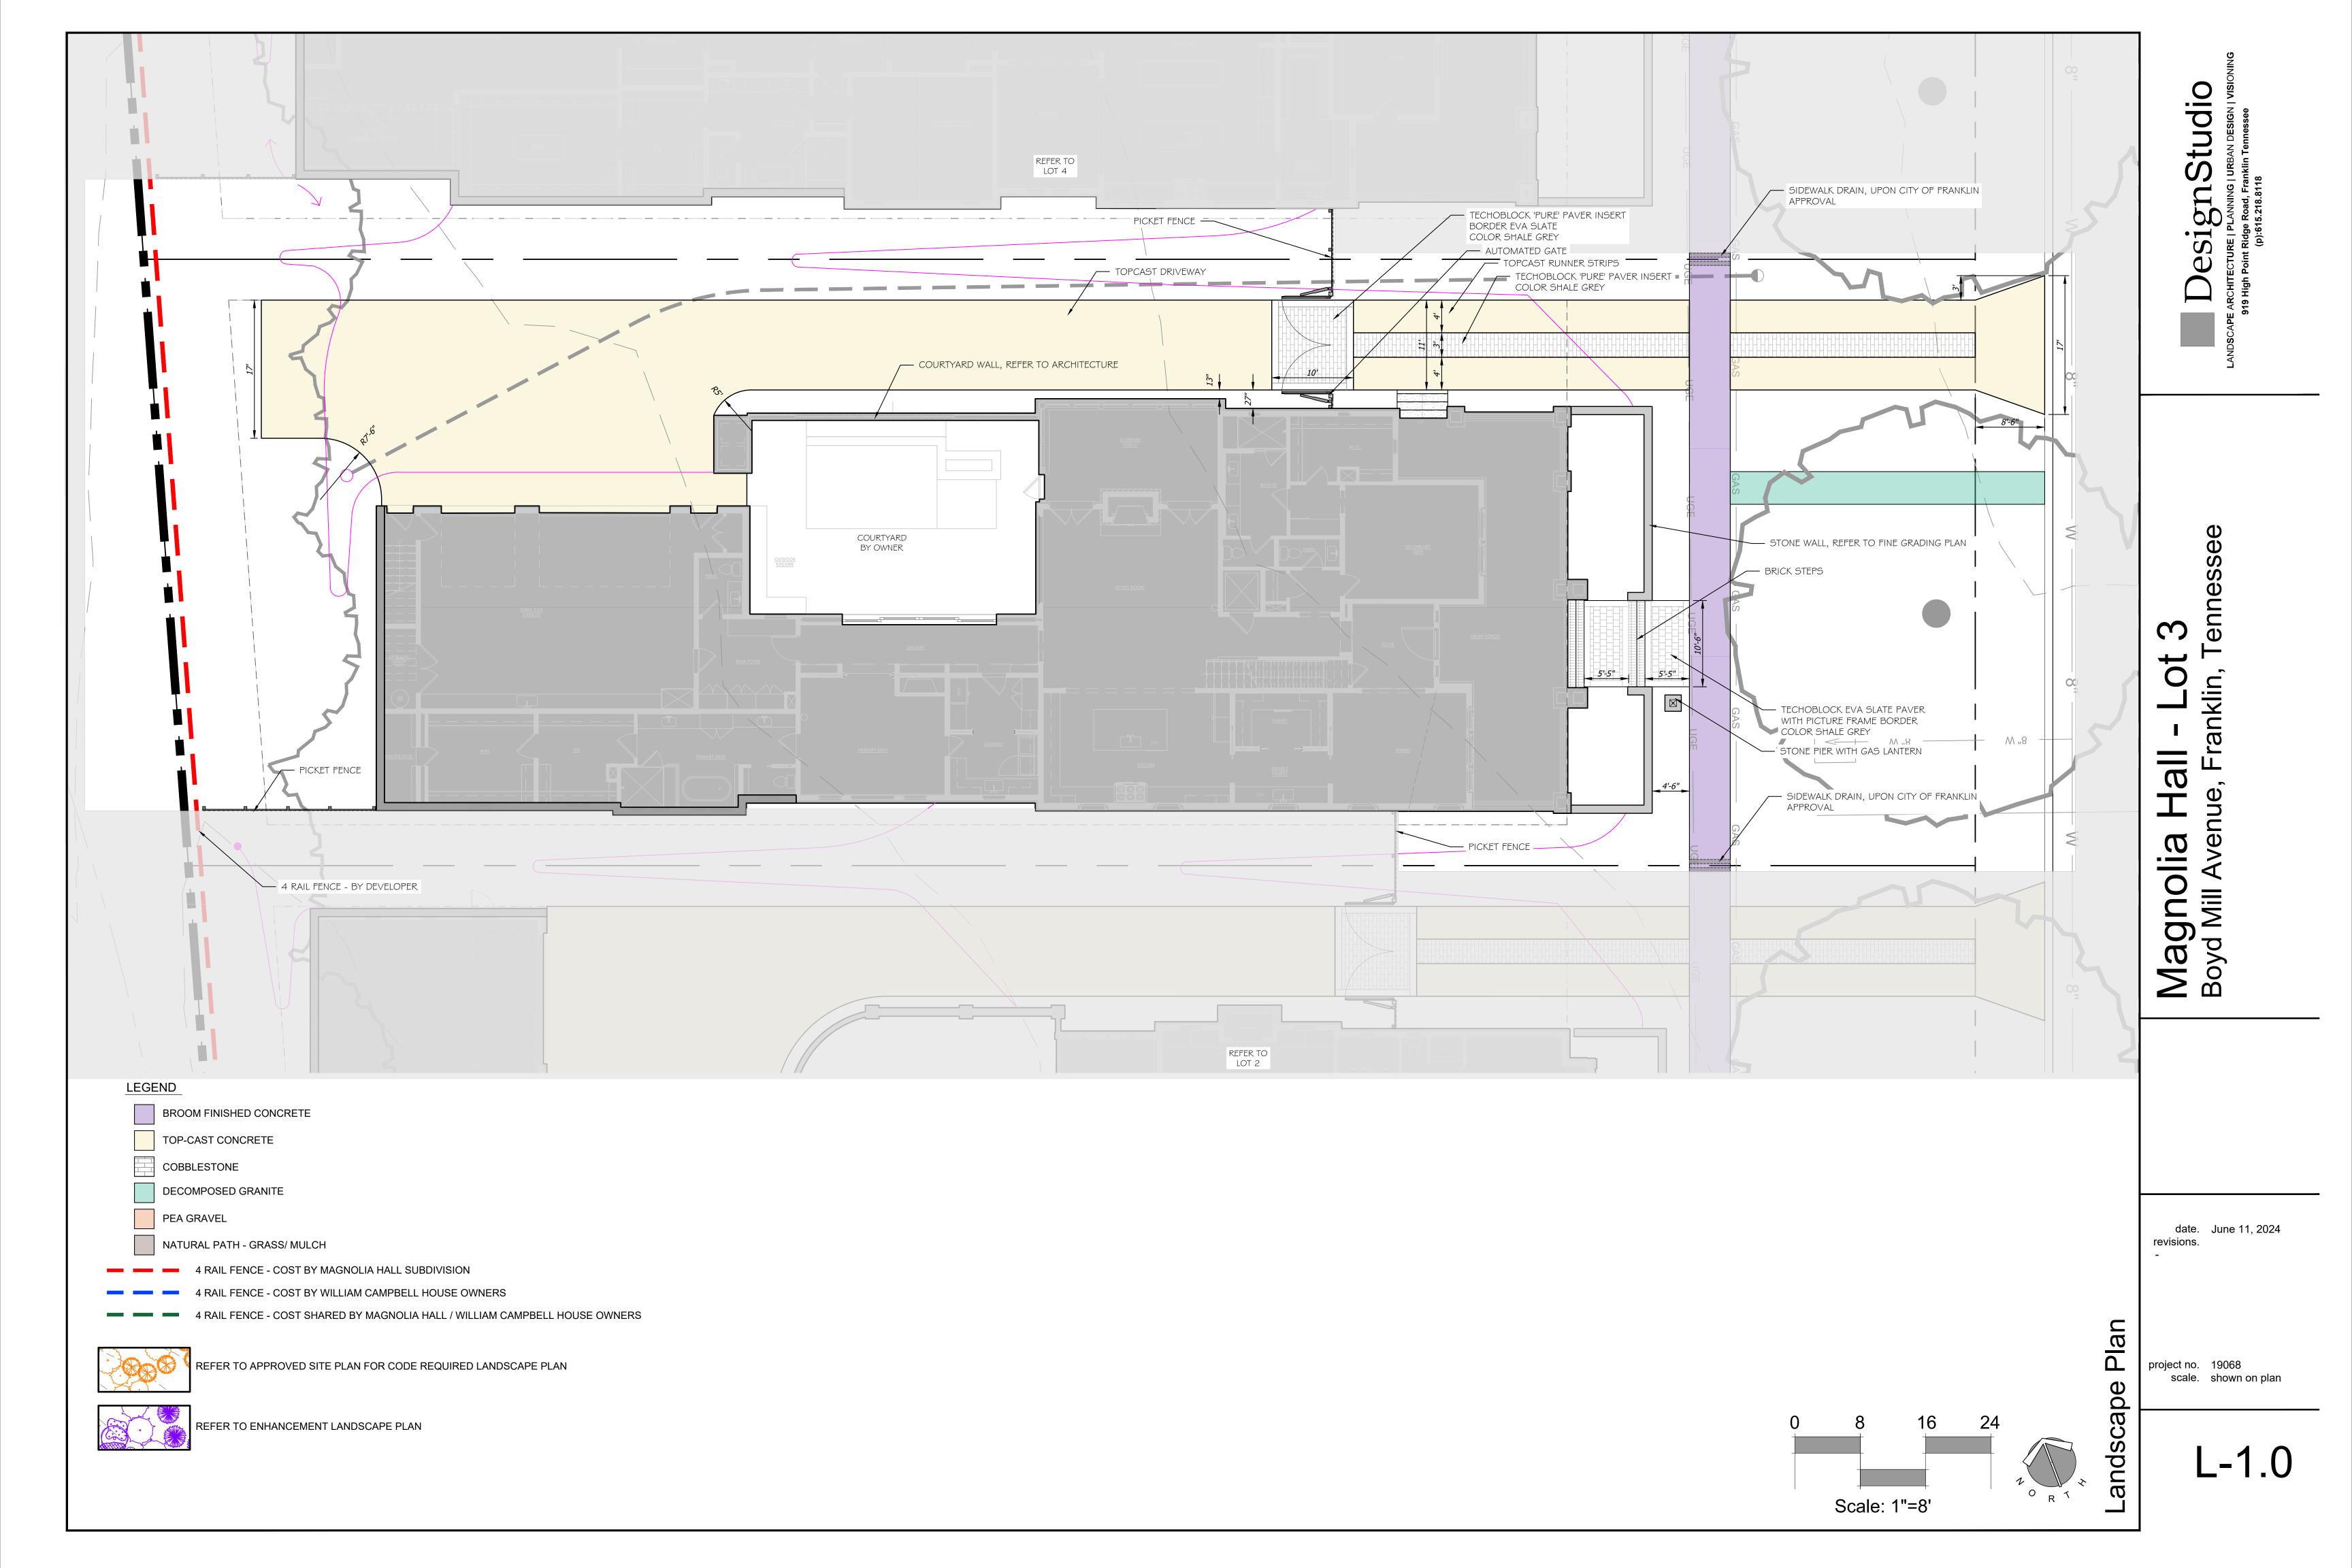

2.0 PLAN

NO WE:

| TMASTER DUAL SWING GATE OPERATOR  PER GATE OPERATOR MANUFACTURERS SPECIFICATIONS  4X4 PRESSURE TREATED FENCE POST, TYP.  2X4 CEDAR FENCE RAILS  CEDAR PICKETS  4X4 GALVANIZED STEEL TUBING IX6 CEDAR VENEER MITERED JOINTS  CUSTOM CEDAR CAP  2X4 CEDAR FENCE RAILS  CEDAR PICKETS |                        |           | Magnolia Hall - Lot 3<br>Boyd Mill Avenue, Franklin, Tennessee |
|------------------------------------------------------------------------------------------------------------------------------------------------------------------------------------------------------------------------------------------------------------------------------------|------------------------|-----------|----------------------------------------------------------------|
| I XG CEDAR VENEER MITERED JOINTS 4X4 GALVANIZED STEEL TUBING                                                                                                                                                                                                                       |                        |           | 2ă                                                             |
| 2" IRON BRACKET - <sup>1</sup> / <sub>4</sub> " POWDER COATED BLACK<br>4<br>4<br>4<br>4<br>4<br>4<br>4<br>4<br>4<br>4<br>4<br>4<br>4<br>4<br>4<br>4<br>4<br>4<br>4                                                                                                                 |                        |           | date. June 11, 2024<br>revisions.<br>-                         |
|                                                                                                                                                                                                                                                                                    |                        | pe Plan   | project no. 19068<br>scale. shown on plan                      |
| TTE: FENCE POSTS TO BE PRESSURE TREATED. ALL OTHER WOOD TO BE                                                                                                                                                                                                                      | 1" = 1'-0"<br>DETAIL # | Landscape | L-2.0                                                          |