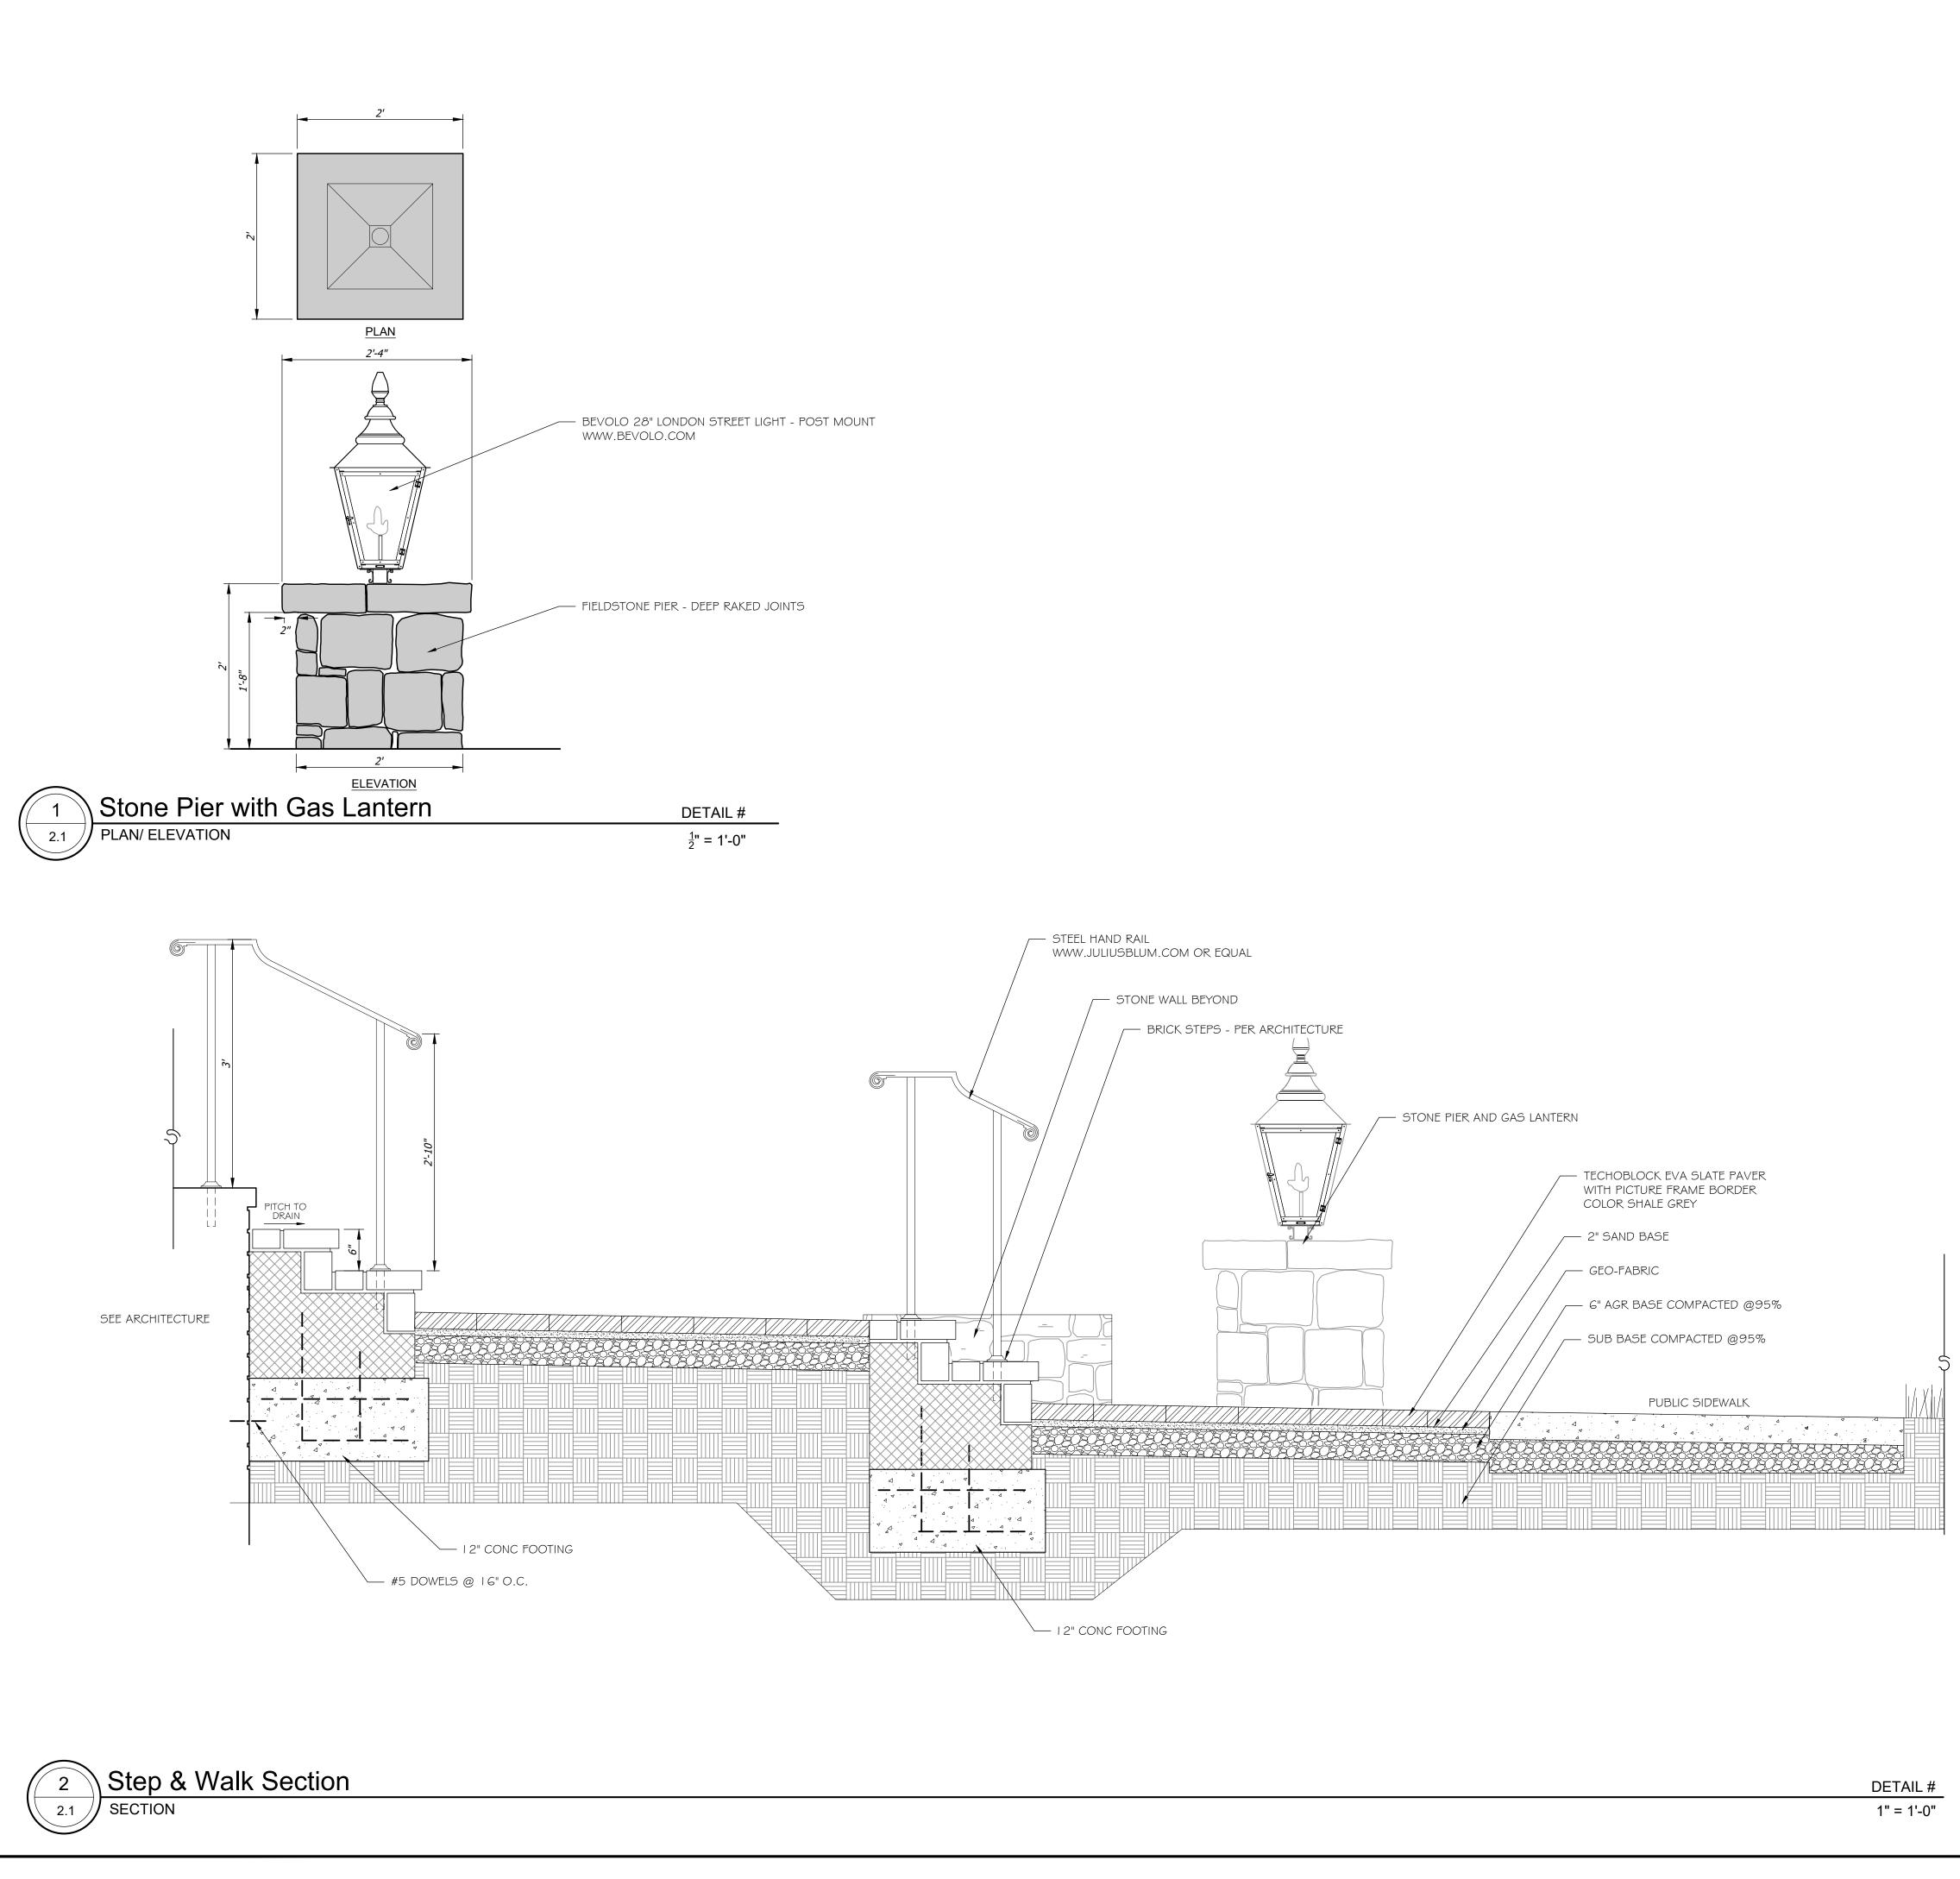

2.0 PLAN

NO WE:

| TMASTER DUAL SWING GATE OPERATOR  PER GATE OPERATOR MANUFACTURERS SPECIFICATIONS  4X4 PRESSURE TREATED FENCE POST, TYP.  2X4 CEDAR FENCE RAILS  CEDAR PICKETS  4X4 GALVANIZED STEEL TUBING IX6 CEDAR VENEER MITERED JOINTS  CUSTOM CEDAR CAP  2X4 CEDAR FENCE RAILS  CEDAR PICKETS |                        |           | Magnolia Hall - Lot 3<br>Boyd Mill Avenue, Franklin, Tennessee |
|------------------------------------------------------------------------------------------------------------------------------------------------------------------------------------------------------------------------------------------------------------------------------------|------------------------|-----------|----------------------------------------------------------------|
| I XG CEDAR VENEER MITERED JOINTS 4X4 GALVANIZED STEEL TUBING                                                                                                                                                                                                                       |                        |           | 2ă                                                             |
| 2" IRON BRACKET - <sup>1</sup> / <sub>4</sub> " POWDER COATED BLACK<br>4<br>4<br>4<br>4<br>4<br>4<br>4<br>4<br>4<br>4<br>4<br>4<br>4<br>4<br>4<br>4<br>4<br>4<br>4                                                                                                                 |                        |           | date. June 11, 2024<br>revisions.<br>-                         |
|                                                                                                                                                                                                                                                                                    |                        | pe Plan   | project no. 19068<br>scale. shown on plan                      |
| TTE: FENCE POSTS TO BE PRESSURE TREATED. ALL OTHER WOOD TO BE                                                                                                                                                                                                                      | 1" = 1'-0"<br>DETAIL # | Landscape | L-2.0                                                          |

/ LIFTMASTER DUAL SWING GATE OPERATOR