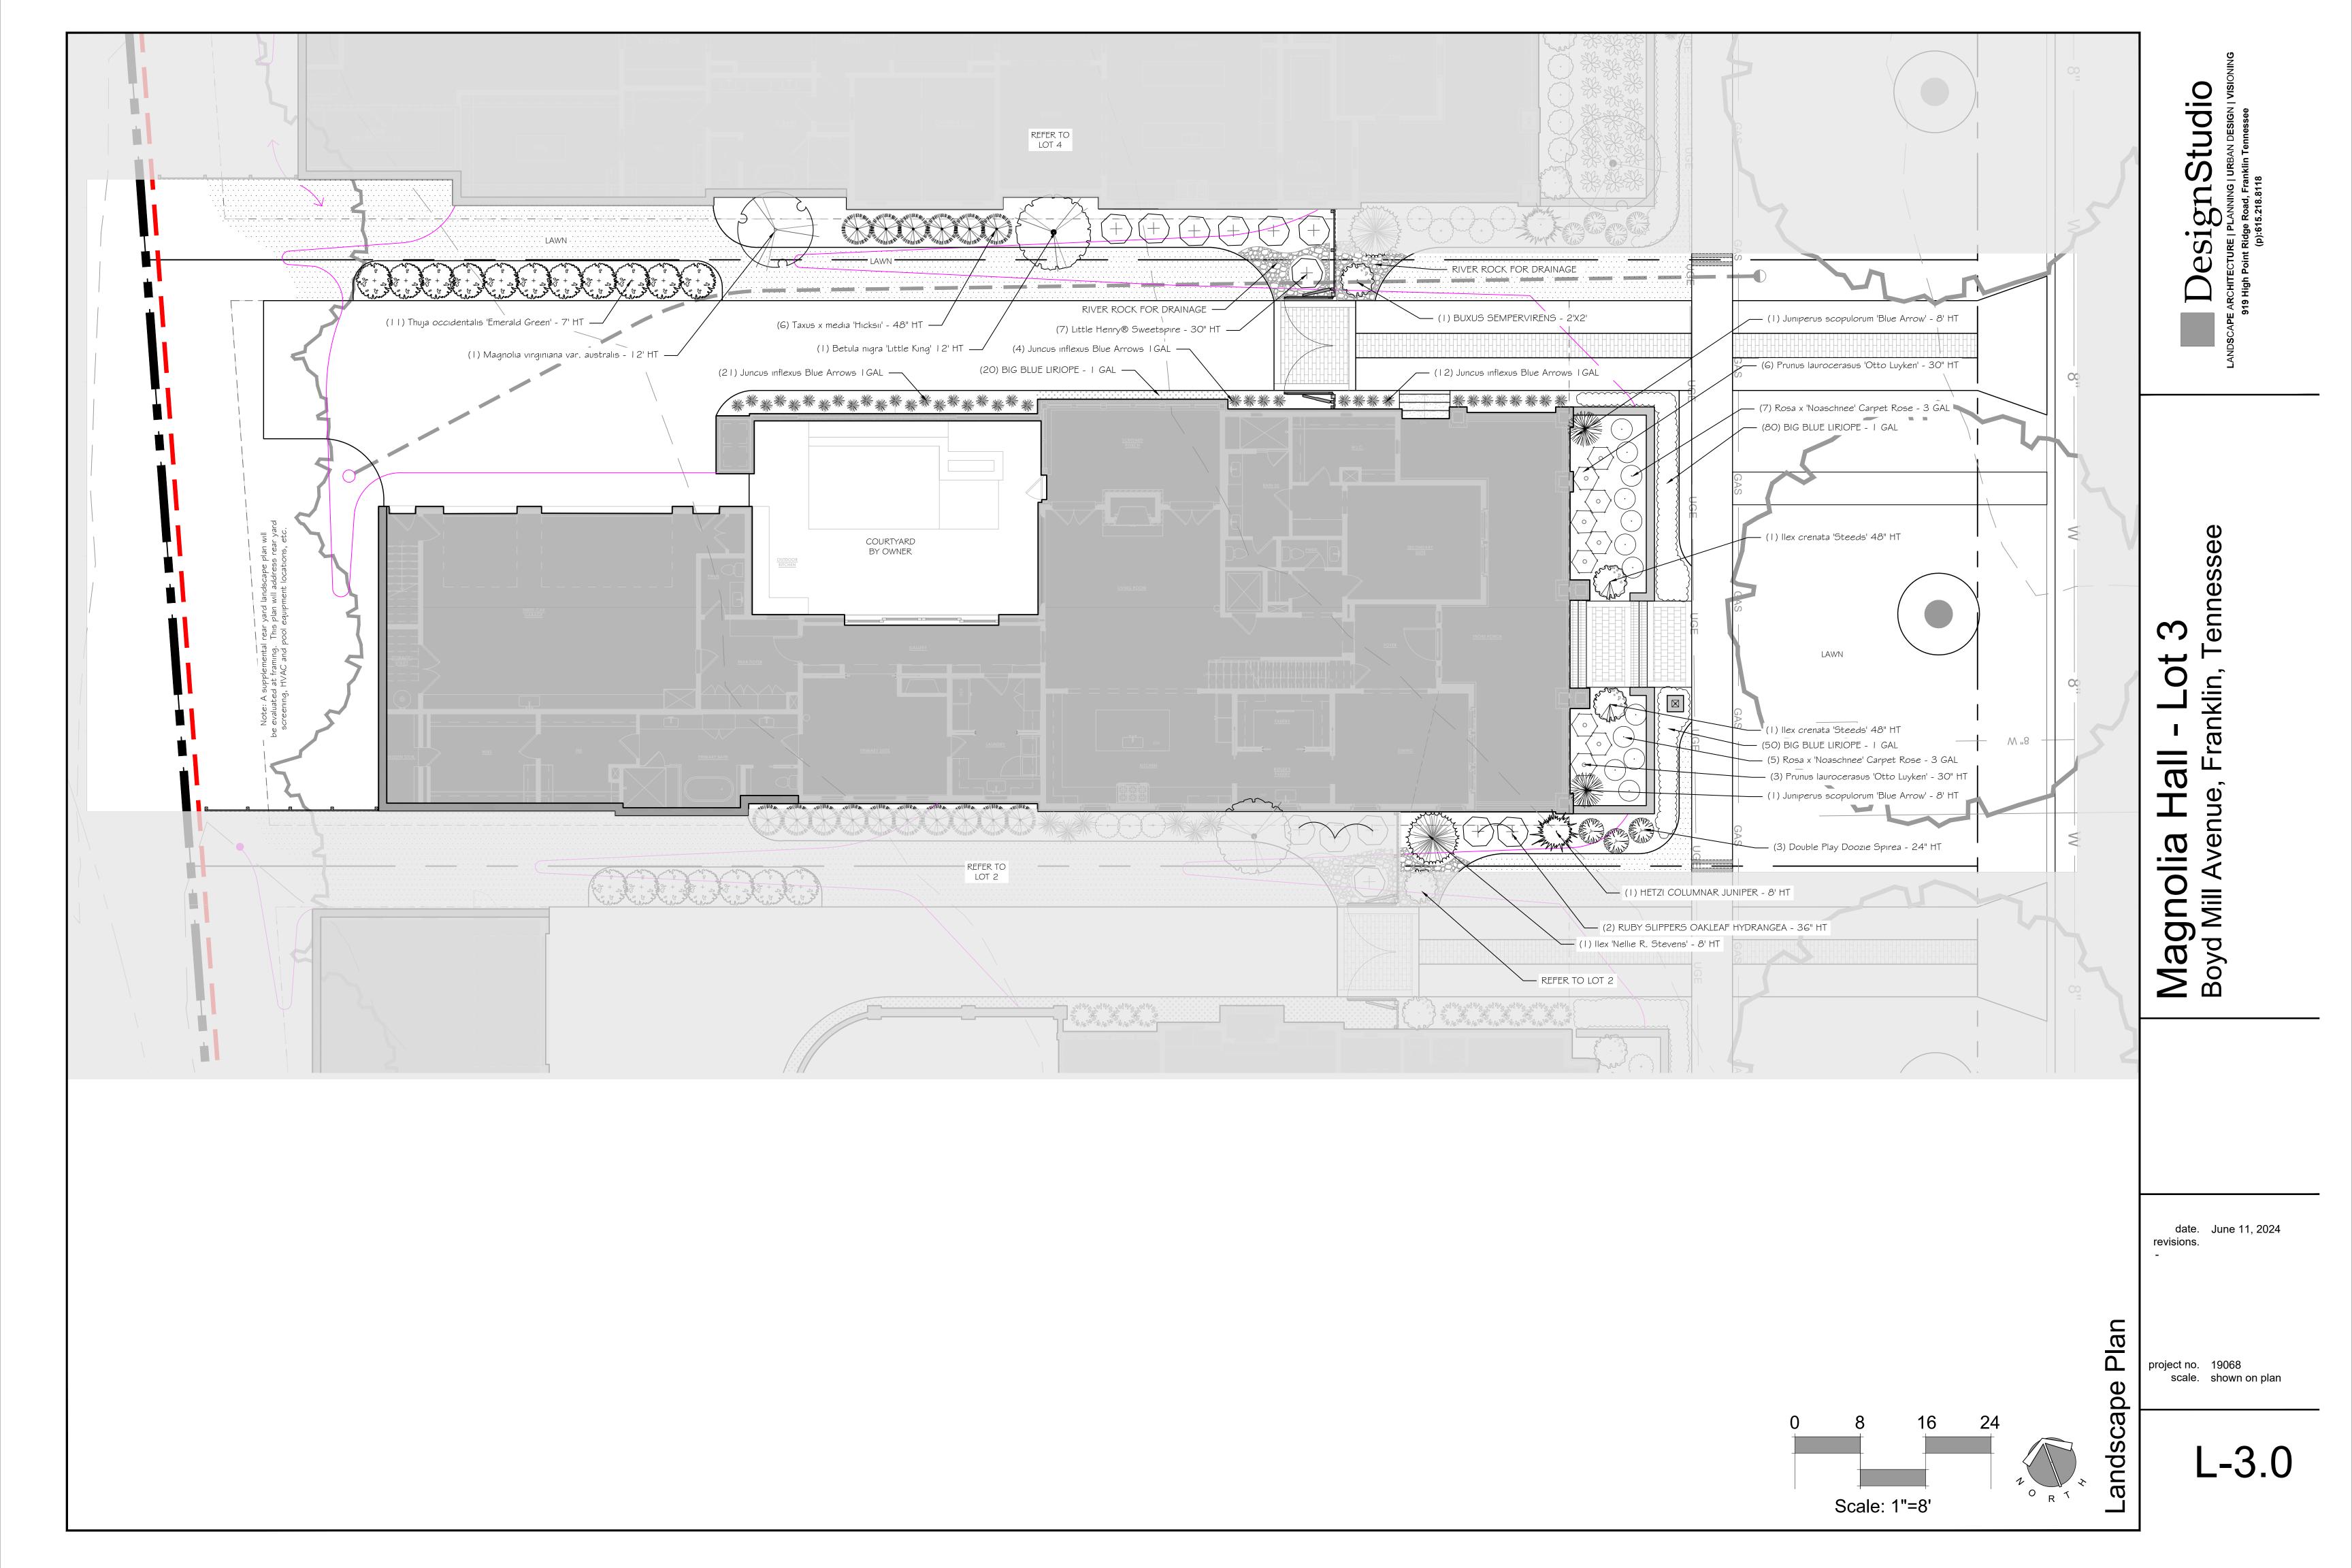

## ennessee 3 ot ranklin, all LL ue en Magnolia Boyd Mill Aver

project no. 19068

date. June 11, 2024

revisions.

Plan Landscape

scale. shown on plan

L-2.1