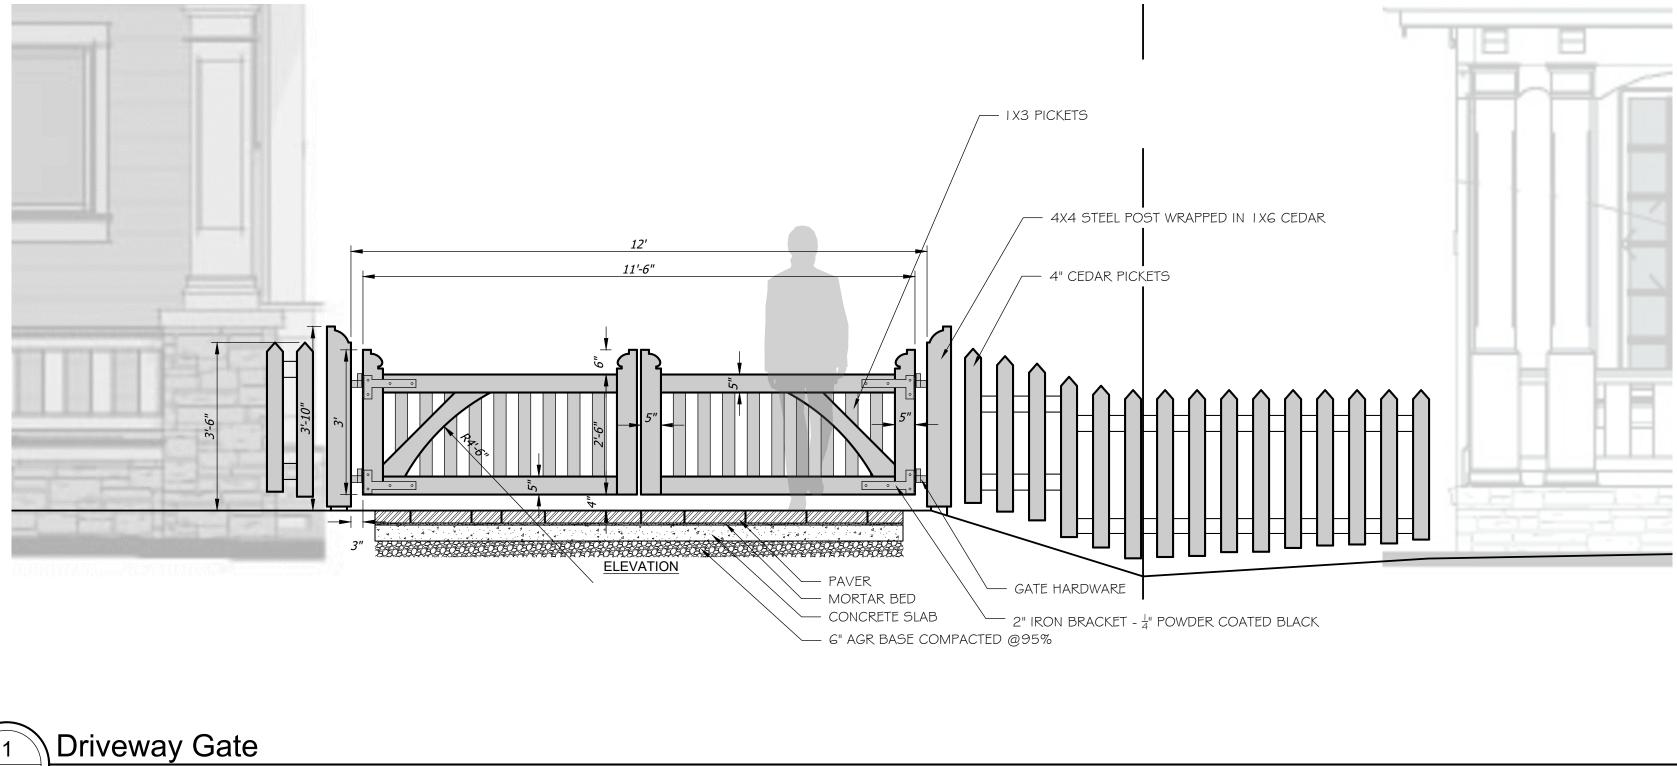

2.0 PLAN

NO WE:

| TMASTER DUAL SWING GATE OPERATOR  PER GATE OPERATOR MANUFACTURERS SPECIFICATIONS  4X4 PRESSURE TREATED FENCE POST, TYP.  2X4 CEDAR FENCE RAILS  CEDAR PICKETS  4X4 GALVANIZED STEEL TUBING IX6 CEDAR VENEER MITERED JOINTS  CUSTOM CEDAR CAP  2X4 CEDAR FENCE RAILS  CEDAR PICKETS |                        |           | Magnolia Hall - Lot 3<br>Boyd Mill Avenue, Franklin, Tennessee |
|------------------------------------------------------------------------------------------------------------------------------------------------------------------------------------------------------------------------------------------------------------------------------------|------------------------|-----------|----------------------------------------------------------------|
| I XG CEDAR VENEER MITERED JOINTS 4X4 GALVANIZED STEEL TUBING                                                                                                                                                                                                                       |                        |           | 2ă                                                             |
| 2" IRON BRACKET - <sup>1</sup> / <sub>4</sub> " POWDER COATED BLACK<br>4<br>4<br>4<br>4<br>4<br>4<br>4<br>4<br>4<br>4<br>4<br>4<br>4<br>4<br>4<br>4<br>4<br>4<br>4                                                                                                                 |                        |           | date. June 11, 2024<br>revisions.<br>-                         |
|                                                                                                                                                                                                                                                                                    |                        | pe Plan   | project no. 19068<br>scale. shown on plan                      |
| TTE: FENCE POSTS TO BE PRESSURE TREATED. ALL OTHER WOOD TO BE                                                                                                                                                                                                                      | 1" = 1'-0"<br>DETAIL # | Landscape | L-2.0                                                          |