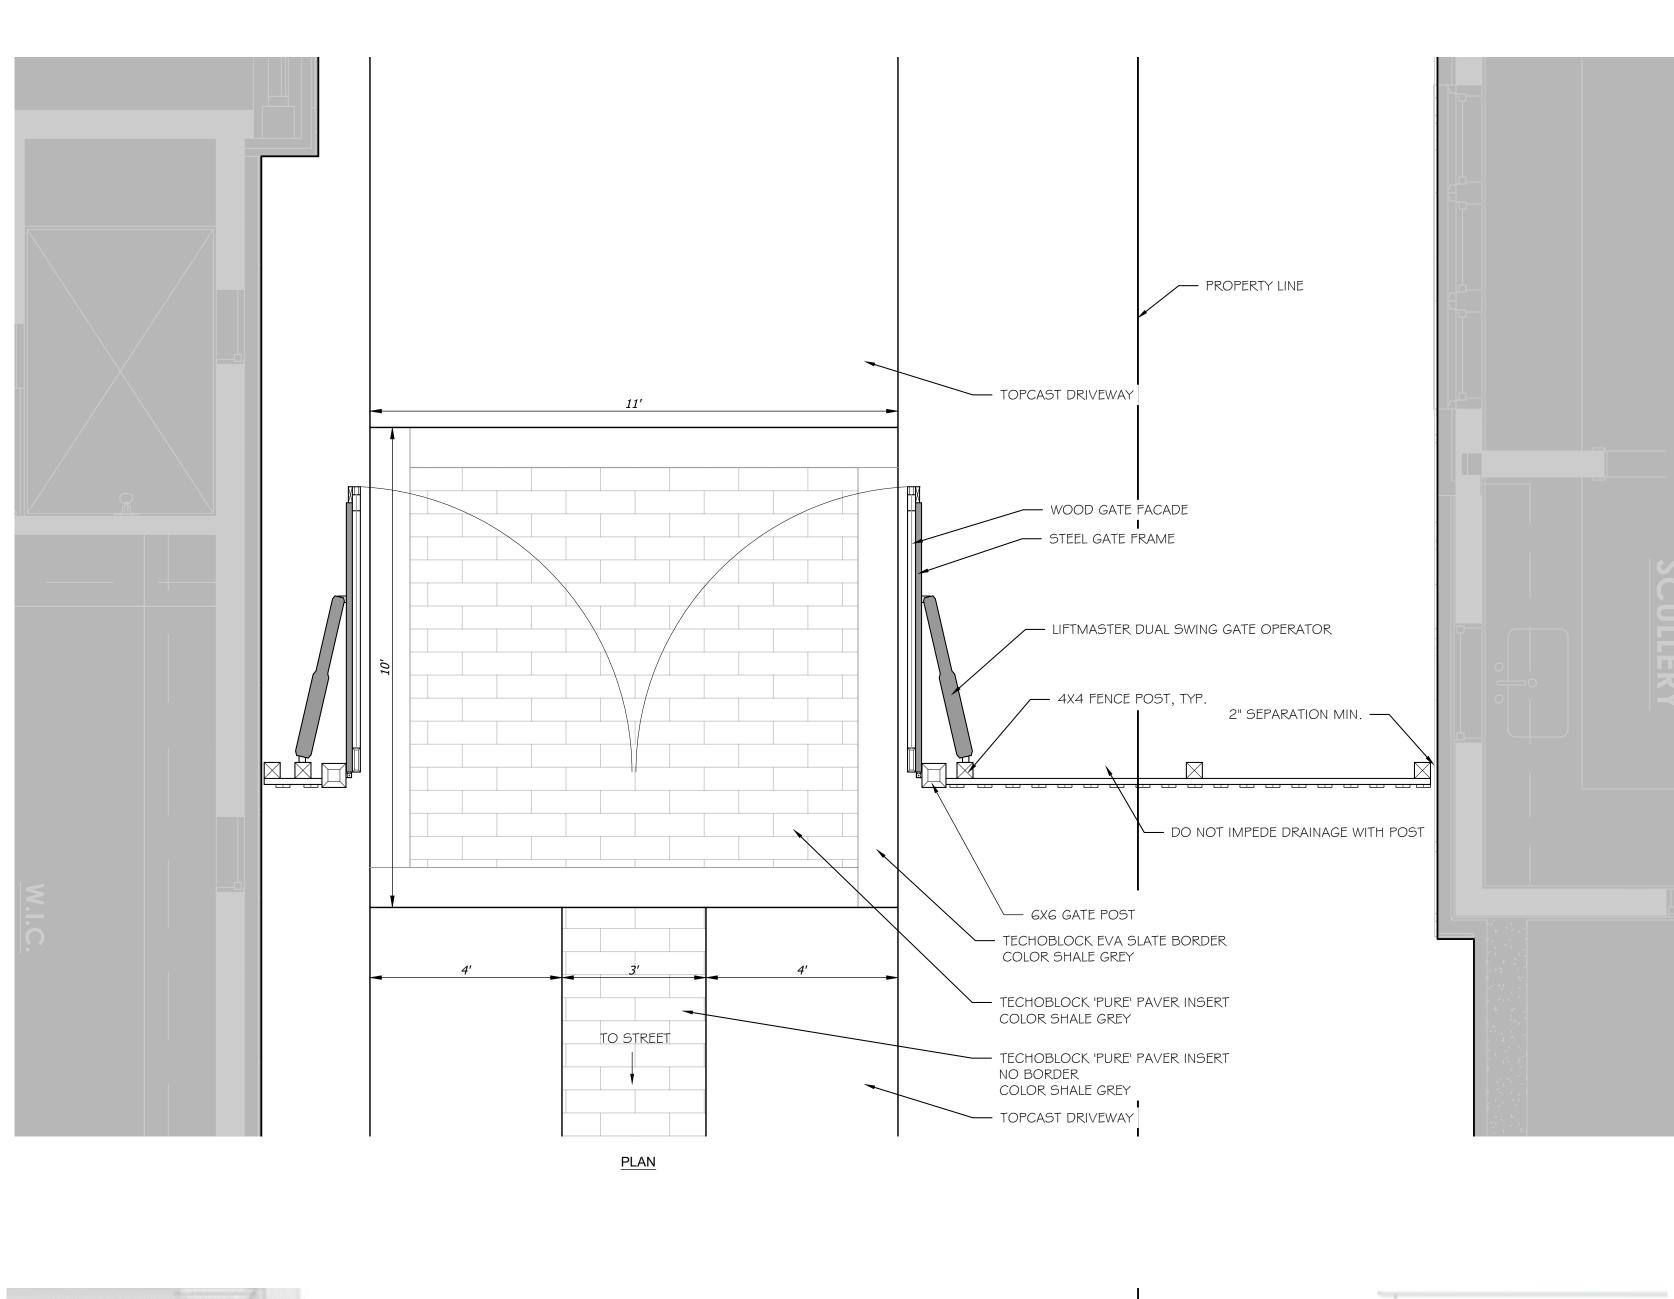

2.0 PLAN

NO WE:

| TMASTER DUAL SWING GATE OPERATOR  PER GATE OPERATOR MANUFACTURERS SPECIFICATIONS  4X4 PRESSURE TREATED FENCE POST, TYP.  2X4 CEDAR FENCE RAILS  CEDAR PICKETS  4X4 GALVANIZED STEEL TUBING IX6 CEDAR VENEER MITERED JOINTS  CUSTOM CEDAR CAP  2X4 CEDAR FENCE RAILS  CEDAR PICKETS |                        |           | Magnolia Hall - Lot 3<br>Boyd Mill Avenue, Franklin, Tennessee |
|------------------------------------------------------------------------------------------------------------------------------------------------------------------------------------------------------------------------------------------------------------------------------------|------------------------|-----------|----------------------------------------------------------------|
| I XG CEDAR VENEER MITERED JOINTS 4X4 GALVANIZED STEEL TUBING                                                                                                                                                                                                                       |                        |           | 2ă                                                             |
| 2" IRON BRACKET - <sup>1</sup> / <sub>4</sub> " POWDER COATED BLACK<br>4<br>4<br>4<br>4<br>4<br>4<br>4<br>4<br>4<br>4<br>4<br>4<br>4<br>4<br>4<br>4<br>4<br>4<br>4                                                                                                                 |                        |           | date. June 11, 2024<br>revisions.<br>-                         |
|                                                                                                                                                                                                                                                                                    |                        | pe Plan   | project no. 19068<br>scale. shown on plan                      |
| TTE: FENCE POSTS TO BE PRESSURE TREATED. ALL OTHER WOOD TO BE                                                                                                                                                                                                                      | 1" = 1'-0"<br>DETAIL # | Landscape | L-2.0                                                          |

/ LIFTMASTER DUAL SWING GATE OPERATOR