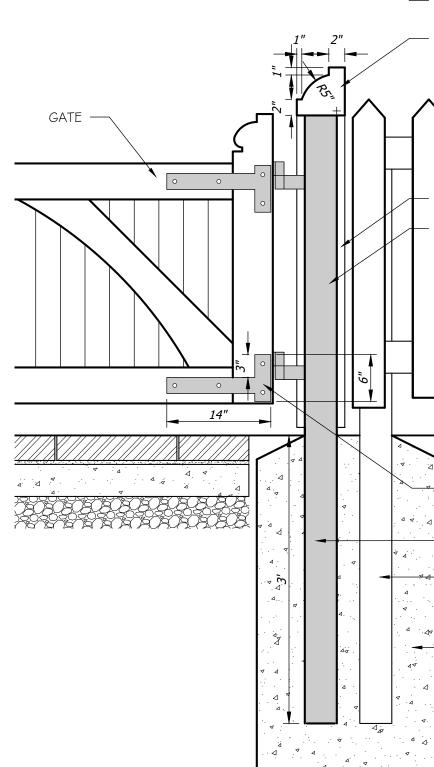

2.0 PLAN

NO WE:

| TMASTER DUAL SWING GATE OPERATOR  PER GATE OPERATOR MANUFACTURERS SPECIFICATIONS  4X4 PRESSURE TREATED FENCE POST, TYP.  2X4 CEDAR FENCE RAILS  CEDAR PICKETS  4X4 GALVANIZED STEEL TUBING IX6 CEDAR VENEER MITERED JOINTS  CUSTOM CEDAR CAP  2X4 CEDAR FENCE RAILS  CEDAR PICKETS |                        |           | Magnolia Hall - Lot 3<br>Boyd Mill Avenue, Franklin, Tennessee |
|------------------------------------------------------------------------------------------------------------------------------------------------------------------------------------------------------------------------------------------------------------------------------------|------------------------|-----------|----------------------------------------------------------------|
| I XG CEDAR VENEER MITERED JOINTS 4X4 GALVANIZED STEEL TUBING                                                                                                                                                                                                                       |                        |           | 2ă                                                             |
| 2" IRON BRACKET - <sup>1</sup> / <sub>4</sub> " POWDER COATED BLACK<br>4<br>4<br>4<br>4<br>4<br>4<br>4<br>4<br>4<br>4<br>4<br>4<br>4<br>4<br>4<br>4<br>4<br>4<br>4                                                                                                                 |                        |           | date. June 11, 2024<br>revisions.<br>-                         |
|                                                                                                                                                                                                                                                                                    |                        | pe Plan   | project no. 19068<br>scale. shown on plan                      |
| TTE: FENCE POSTS TO BE PRESSURE TREATED. ALL OTHER WOOD TO BE                                                                                                                                                                                                                      | 1" = 1'-0"<br>DETAIL # | Landscape | L-2.0                                                          |