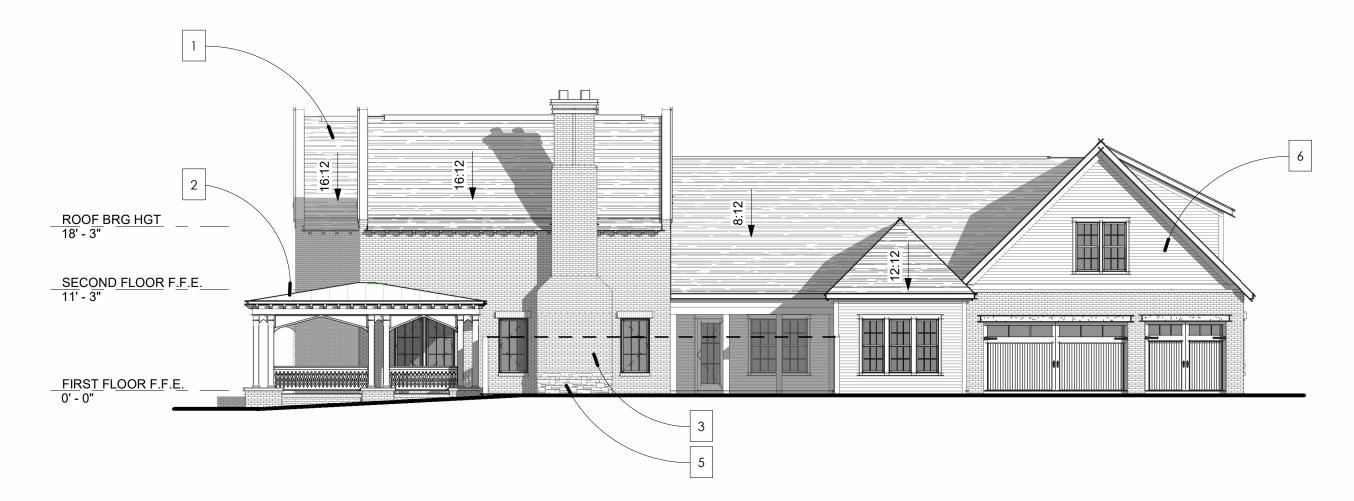

## RIGHT ELEVATION 3/32" = 1'-0"

DESIGN DEVELOPMENT

8/31/2023

| 1 | COMPOSITION SHINGLE ROOF  |
|---|---------------------------|
| 2 | METAL STANDING SEAM ROOF  |
| 3 | BRICK                     |
| 4 | WOOD PANELING             |
| 5 | LIMESTONE VENEER          |
| 6 | WOOD SIDING - 4" EXPOSURE |