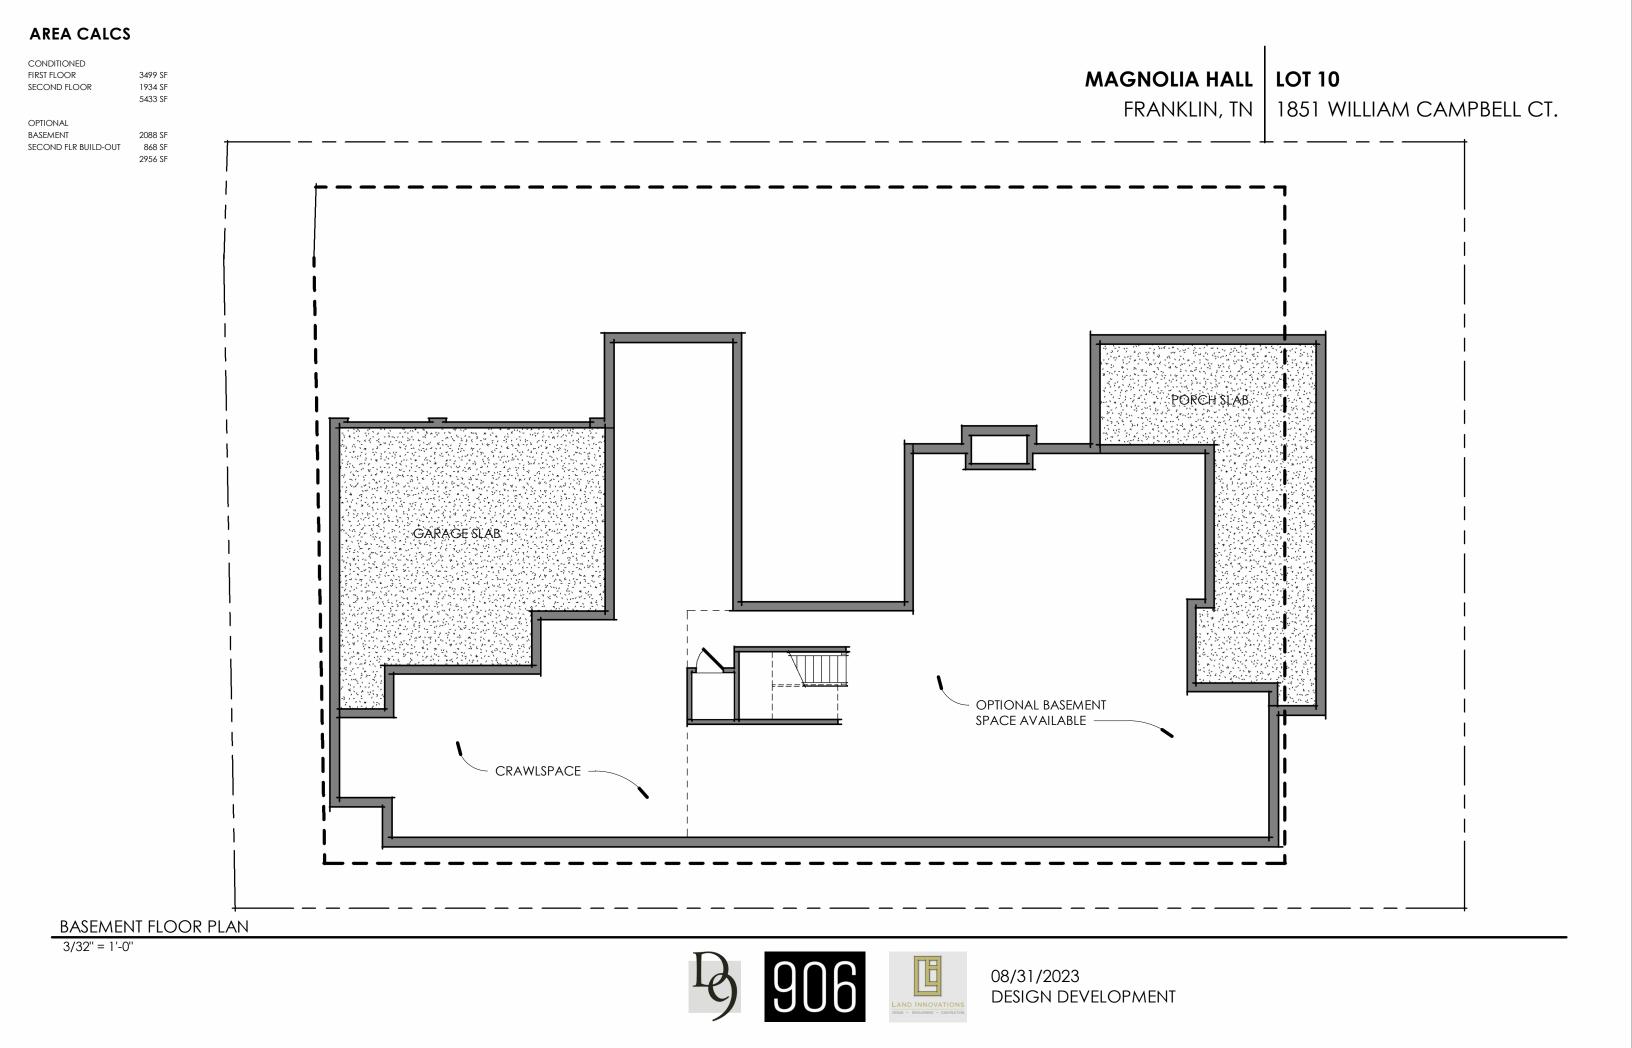

#### AREA CALCS

2956 SF

OPTIONAL BASEMENT 2088 SF SECOND FLR BUILD-OUT 868 SF **MAGNOLIA HALL** FRANKLIN, TN

3499 SF 1934 SF

AREA CALCS

CONDITIONED

SECOND FLOOR

FIRST FLOOR