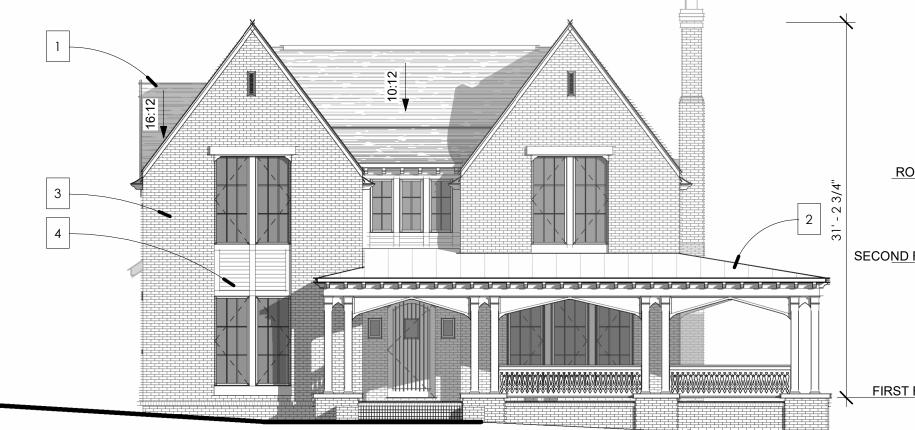

DESIGN DEVELOPMENT

8/31/2023

| 1 | COMPOSITION SHINGLE ROOF  |
|---|---------------------------|
| 2 | METAL STANDING SEAM ROOF  |
| 3 | BRICK                     |
| 4 | WOOD PANELING             |
| 5 | LIMESTONE VENEER          |
| 6 | WOOD SIDING - 4" EXPOSURE |

MAGNOLIA HALLLOT 10FRANKLIN, TN1851 WILLIAM CAMPBELL CT.

FRONT ELEVATION

1/8" = 1'-0"

<u>ROOF</u> BRG <u>HGT</u> 18' - 3"

SECO<u>ND FLOOR</u> F.F.E. 11' - 3"

FIRST FLOOR F<u>.F.E.</u> 0' - 0"