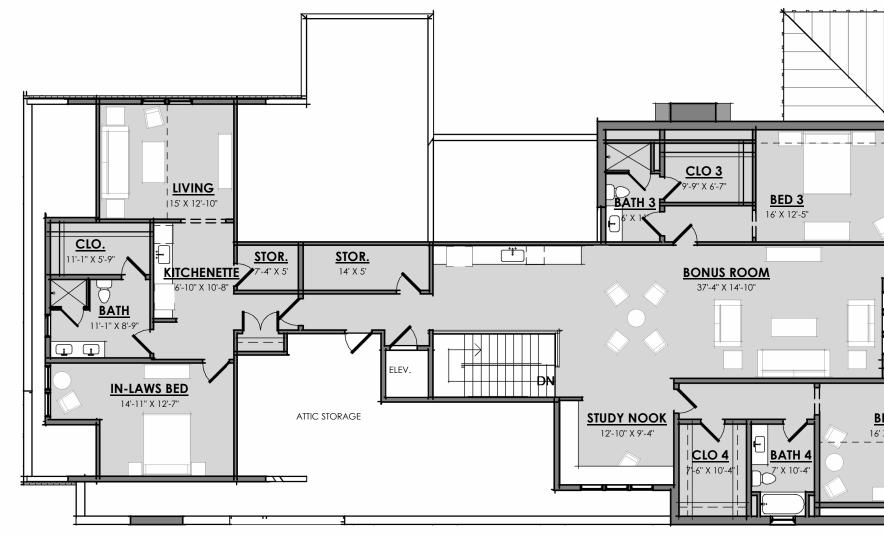

#### FIRST FLOOR PLAN

3/32" = 1'-0"

# HALLLOT 10IN, TN1851 WILLIAM CAMPBELL CT.

MAGNOLIA HALLLOT 10FRANKLIN, TN1851 WILLIAM CAMPBELL CT.