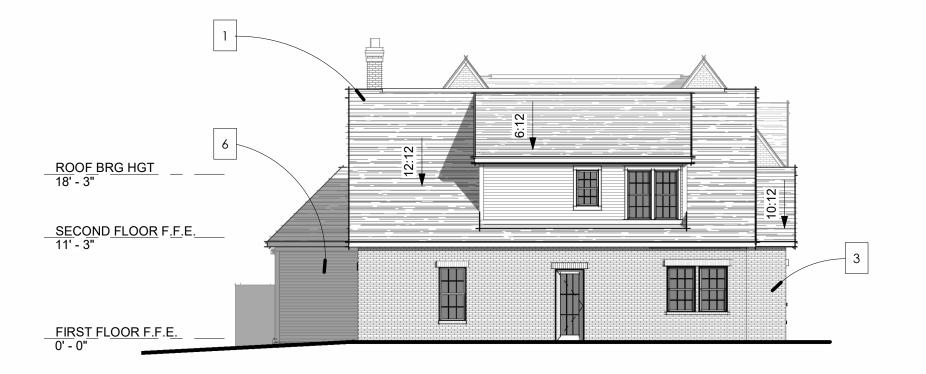

#### REAR ELEVATION

3/32" = 1'-0"

| 1 | COMPOSITION SHINGLE ROOF  |
|---|---------------------------|
| 2 | METAL STANDING SEAM ROOF  |
| 3 | BRICK                     |
| 4 | WOOD PANELING             |
| 5 | LIMESTONE VENEER          |
| 6 | WOOD SIDING - 4" EXPOSURE |

MAGNOLIA HALL LOT 10 FRANKLIN, TN 1851 WILLIAM CAMPBELL CT.

DESIGN DEVELOPMENT

8/31/2023

| 1 | COMPOSITION SHINGLE ROOF  |
|---|---------------------------|
| 2 | METAL STANDING SEAM ROOF  |
| 3 | BRICK                     |
| 4 | WOOD PANELING             |
| 5 | LIMESTONE VENEER          |
| 6 | WOOD SIDING - 4" EXPOSURE |