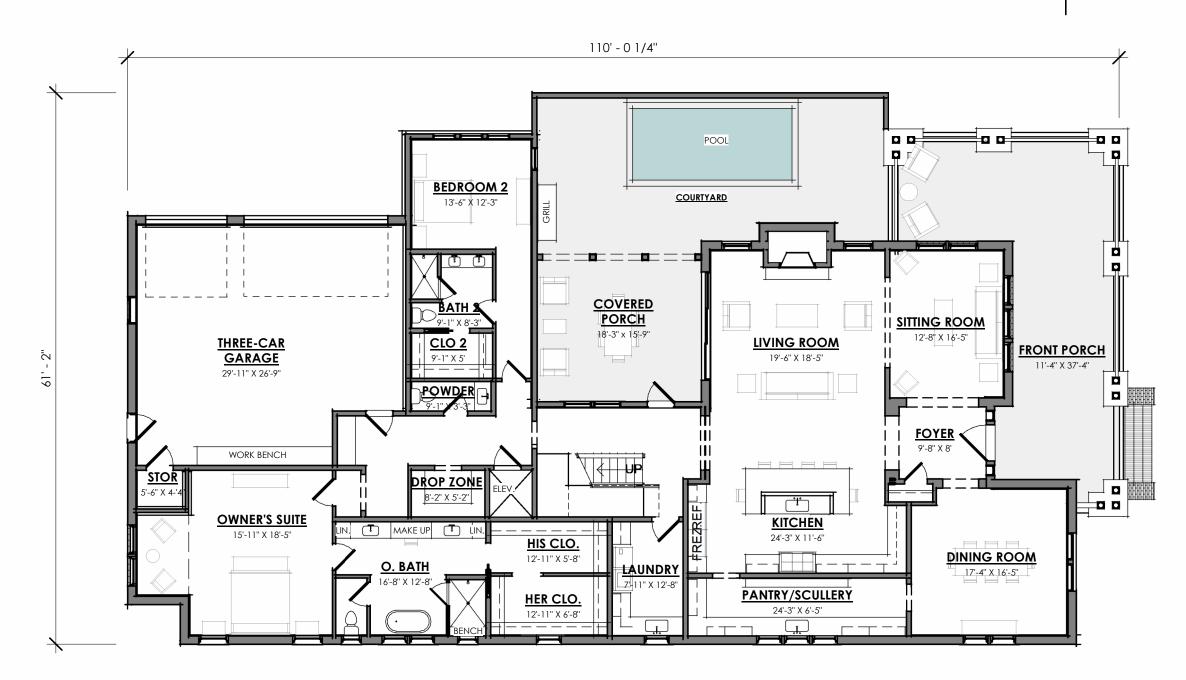

DESIGN DEVELOPMENT



8/31/2023

| 1 | COMPOSITION SHINGLE ROOF  |
|---|---------------------------|
| 2 | METAL STANDING SEAM ROOF  |
| 3 | BRICK                     |
| 4 | WOOD PANELING             |
| 5 | LIMESTONE VENEER          |
| 6 | WOOD SIDING - 4" EXPOSURE |

MAGNOLIA HALLLOT 10FRANKLIN, TN1851 WILLIAM CAMPBELL CT.



FRONT ELEVATION

1/8" = 1'-0"



<u>ROOF</u> BRG <u>HGT</u> 18' - 3"

SECO<u>ND FLOOR</u> F.F.E. 11' - 3"

FIRST FLOOR F<u>.F.E.</u> 0' - 0"

#### AREA CALCS



2956 SF

OPTIONAL BASEMENT 2088 SF SECOND FLR BUILD-OUT 868 SF **MAGNOLIA HALL** FRANKLIN, TN



#### FIRST FLOOR PLAN

3/32" = 1'-0"



# HALLLOT 10IN, TN1851 WILLIAM CAMPBELL CT.

#### 906 08/31/2023 DESIGN DEVELOPMENT

SECOND FLOOR PLAN 3/32" = 1'-0"



|                      | 5433 SF |
|----------------------|---------|
| OPTIONAL             |         |
| BASEMENT             | 2088 SF |
| SECOND FLR BUILD-OUT | 868 SF  |
|                      | 2956 SF |

3499 SF 1934 SF

AREA CALCS

CONDITIONED

SECOND FLOOR

FIRST FLOOR

### MAGNOLIA HALL | LOT 10 FRANKLIN, TN 1851 WILLIAM CAMPBELL CT.







SCHEMATIC SITE PLAN

1" = 20'-0"

LOT 9



**MAGNOLIA HALL** FRANKLIN, TN

HALLLOT 10IN, TN1851 WILLIAM CAMPBELL CT.

WILLIAM CAMPBELL COURT

COMPOSITION SHINGLE ROOF 1 METAL STANDING SEAM ROOF 2 3 BRICK 4 WOOD PANELING 5 LIMESTONE VENEER 6 WOOD SIDING - 4" EXPOSURE





# LEFT ELEVAT