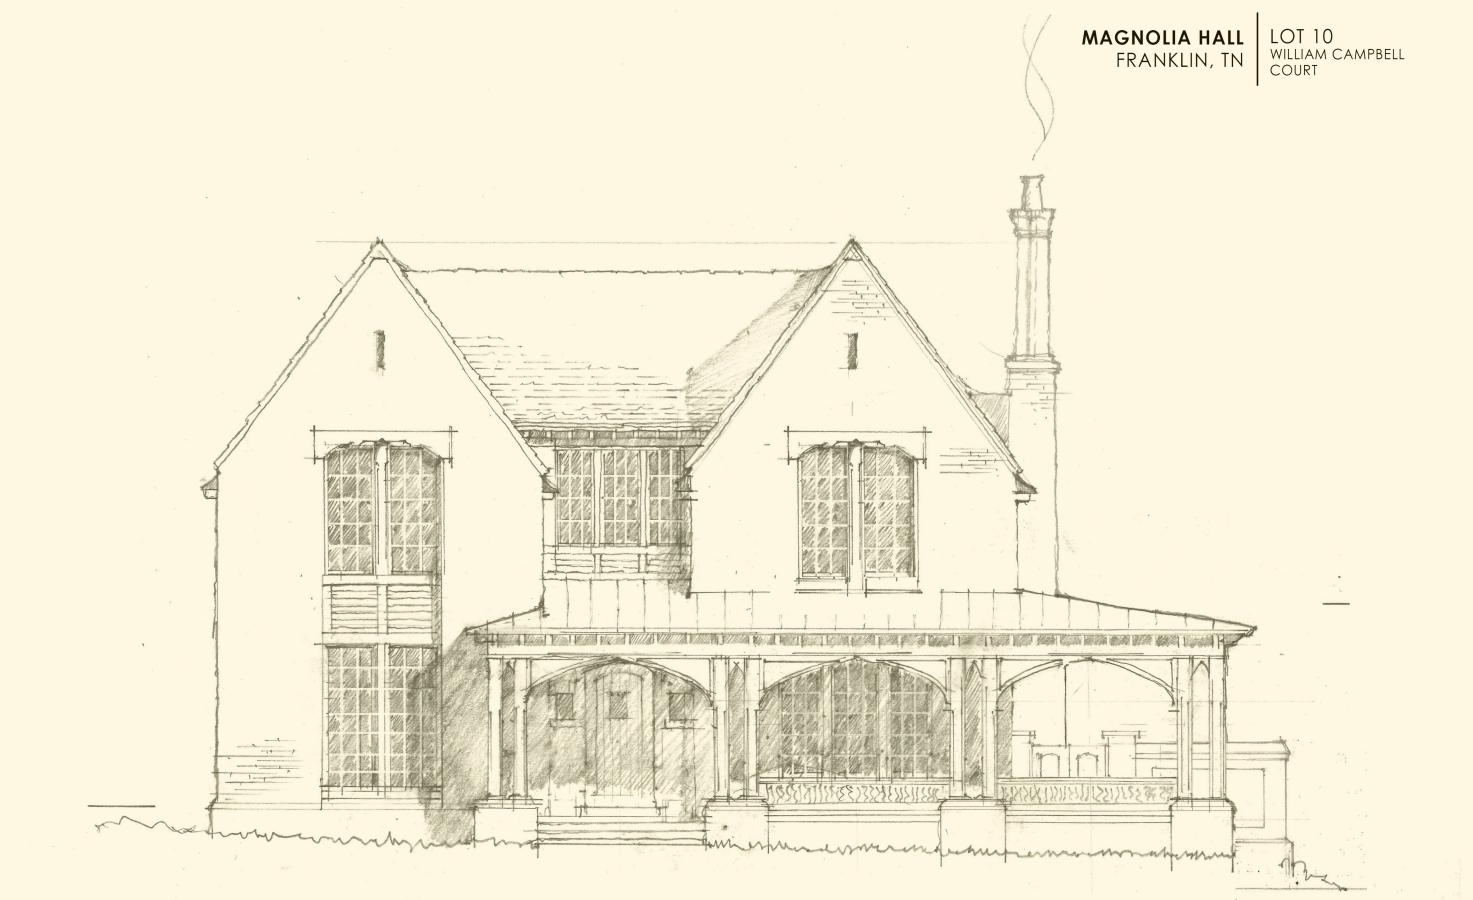

MAGNOLIA HALLLOT 10FRANKLIN, TN1851 WILLIAM CAMPBELL CT.

FRONT ELEVATION

1/8" = 1'-0"

<u>ROOF</u> BRG <u>HGT</u> 18' - 3"

SECO<u>ND FLOOR</u> F.F.E. 11' - 3"

FIRST FLOOR F<u>.F.E.</u> 0' - 0"

MAGNOLIA HALLLOT 10FRANKLIN, TN1851 WILLIAM CAMPBELL CT.