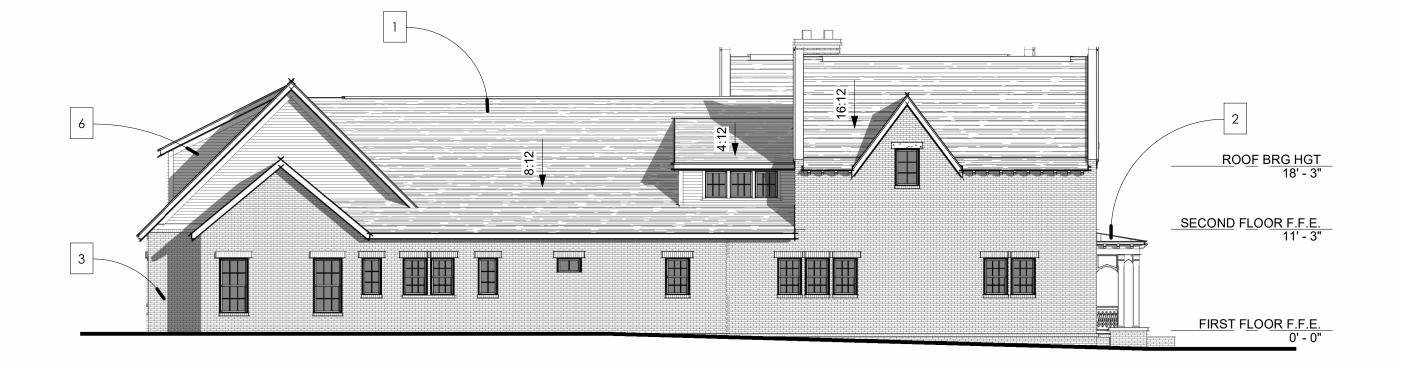

# LEFT ELEVATION 3/32" = 1'-0"

LOT 10 1851 WILLIAM CAMPBELL CT.

| 1 | COMPOSITION SHINGLE ROOF  |
|---|---------------------------|
| 2 | METAL STANDING SEAM ROOF  |
| 3 | BRICK                     |
| 4 | WOOD PANELING             |
| 5 | LIMESTONE VENEER          |
| 6 | WOOD SIDING - 4" EXPOSURE |

MAGNOLIA HALLLOT 10FRANKLIN, TN1851 WILLIAM CAMPBELL CT.

DESIGN DEVELOPMENT

8/31/2023

| 1 | COMPOSITION SHINGLE ROOF  |
|---|---------------------------|
| 2 | METAL STANDING SEAM ROOF  |
| 3 | BRICK                     |
| 4 | WOOD PANELING             |
| 5 | LIMESTONE VENEER          |
| 6 | WOOD SIDING - 4" EXPOSURE |