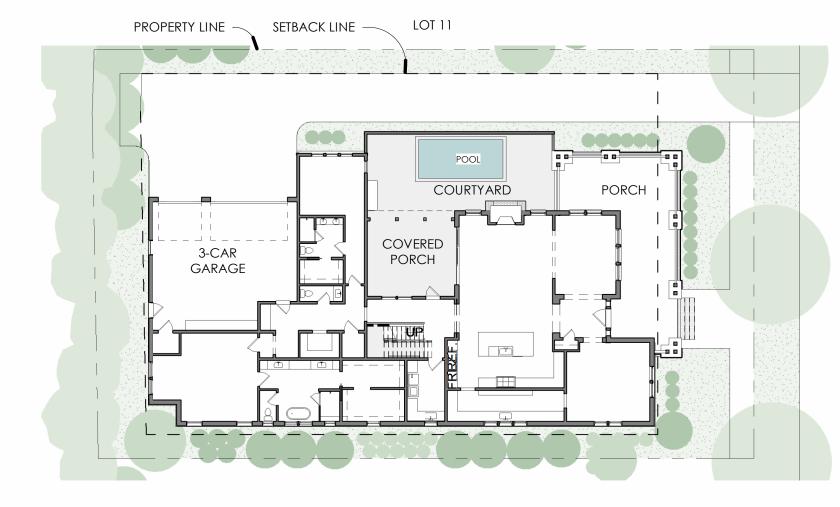

### MAGNOLIA HALL | LOT 10 FRANKLIN, TN 1851 WILLIAM CAMPBELL CT.

SCHEMATIC SITE PLAN

1" = 20'-0"

LOT 9

**MAGNOLIA HALL** FRANKLIN, TN

HALLLOT 10IN, TN1851 WILLIAM CAMPBELL CT.

WILLIAM CAMPBELL COURT

COMPOSITION SHINGLE ROOF 1 METAL STANDING SEAM ROOF 2 3 BRICK 4 WOOD PANELING 5 LIMESTONE VENEER 6 WOOD SIDING - 4" EXPOSURE